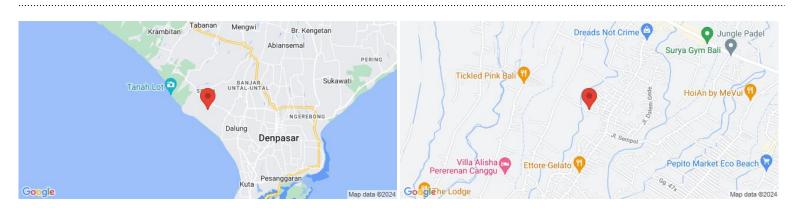

## **GD&ASSOCIATES**

OVERVIEW NEARBY

REGULAR-LAND BATU BOLONG BEACH

OWNERSHIP: FREEHOLD BERAWA BEACH

LAND SIZE: 2,205 sqm / 22.05 are CANGGU BEACH

PLOT DIMENSION: 63 X 35 METERS CEMAGI BEACH

VIEWS: RIVER, GREENERY, MOUNTAIN ECHO BEACH

PAYMENT TERM: NO MENGENING BEACH

SPATIAL PLAN: RESIDENTIAL NELAYAN BEACH

CLASSIFICATION: RESIDENTIAL

NYANYI BEACH
PERERENAN BEACH

SESEH BEACH

BALI EQUESTRIAN

BRAZILIAN BODY FITNESS

DESA SENI

DEUS EX MACHINA

FINNS

SAMADI SUNDAY MARKET

AMOLAS CAFE

CANGGU SCHOOL