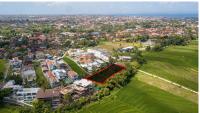

#### RIVERFRONT PLOT ON DEMANDED LOCATION

PERERENAN, MENGWI

CLASSIFICATION

Residential

| PRICE USD     | PRICE IDR         | OWNERSHIP    |
|---------------|-------------------|--------------|
| usd 90,000    | IDR 1,400,000,000 | Freehold     |
|               |                   |              |
| LAND SIZE +/- | PLOT DIMENSION    | SPATIAL PLAN |
| 2,205 sqm     | 63 x 35 meters    | Residential  |
| 22.05 are     |                   |              |
|               |                   |              |
|               |                   |              |

Greenery Mountain Excellent plot for a residence or business development consist of 3 freehold certificates.

This is the best freehold plot on the beachside of Pererenan, offering river, and green belt rice field views of Pantai Lima. It's a neighbor to one of the most prestigious villas in Pererenan, with greenery landscapes and picturesque Pancaran river views complementing

Located in the beautiful beachside town of Pererenan, only minutes from its world-class surf

and Canggu's best restaurants and entertainment.

VIEWS River