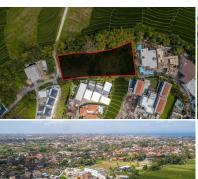

#### RIVERFRONT PLOT ON DEMANDED LOCATION

PERERENAN, MENGWI

CLASSIFICATION

Residential

| PRICE USD     | PRICE IDR         | OWNERSHIP    |
|---------------|-------------------|--------------|
| usd 90,000    | IDR 1,400,000,000 | Freehold     |
|               |                   |              |
| LAND SIZE +/- | PLOT DIMENSION    | SPATIAL PLAN |
| 2,205 sqm     | 63 x 35 meters    | Residential  |
| 22.05 are     |                   |              |
|               |                   |              |
|               |                   |              |

Greenery Mountain Excellent plot for a residence or business development consist of 3 freehold certificates.

This is the best freehold plot on the beachside of Pererenan, offering river, and green belt rice field views of Pantai Lima. It's a neighbor to one of the most prestigious villas in Pererenan, with greenery landscapes and picturesque Pancaran river views complementing

Located in the beautiful beachside town of Pererenan, only minutes from its world-class surf

and Canggu's best restaurants and entertainment.

VIEWS River