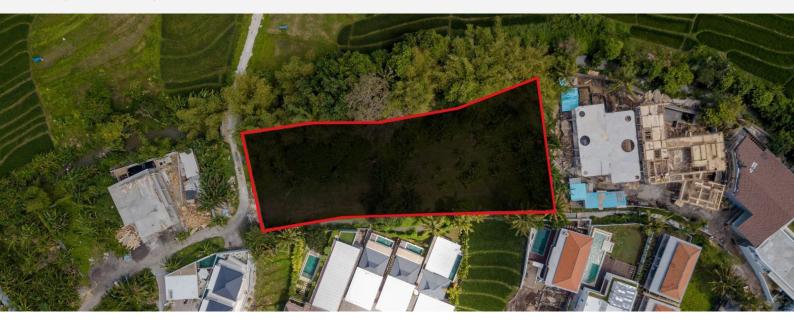

#### RIVERFRONT PLOT ON DEMANDED LOCATION

PERERENAN, MENGWI

CLASSIFICATION

Residential

| PRICE USD     | PRICE IDR         | OWNERSHIP    |
|---------------|-------------------|--------------|
| usd 90,000    | IDR 1,400,000,000 | Freehold     |
|               |                   |              |
| LAND SIZE +/- | PLOT DIMENSION    | SPATIAL PLAN |
| 2,205 sqm     | 63 x 35 meters    | Residential  |
| 22.05 are     |                   |              |
|               |                   |              |
|               |                   |              |

Greenery Mountain Excellent plot for a residence or business development consist of 3 freehold certificates.

This is the best freehold plot on the beachside of Pererenan, offering river, and green belt rice field views of Pantai Lima. It's a neighbor to one of the most prestigious villas in Pererenan, with greenery landscapes and picturesque Pancaran river views complementing

Located in the beautiful beachside town of Pererenan, only minutes from its world-class surf

and Canggu's best restaurants and entertainment.

VIEWS River

## **GD&ASSOCIATES**

OVERVIEW NEARBY

REGULAR-LAND BATU BOLONG BEACH

OWNERSHIP: FREEHOLD BERAWA BEACH

LAND SIZE: 2,205 sqm / 22.05 are CANGGU BEACH

PLOT DIMENSION: 63 X 35 METERS CEMAGI BEACH

VIEWS: RIVER, GREENERY, MOUNTAIN ECHO BEACH

PAYMENT TERM: NO MENGENING BEACH

SPATIAL PLAN: RESIDENTIAL NELAYAN BEACH

CLASSIFICATION: RESIDENTIAL

NYANYI BEACH
PERERENAN BEACH

SESEH BEACH

BALI EQUESTRIAN

BRAZILIAN BODY FITNESS

DESA SENI