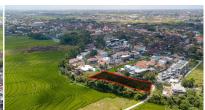

#### RIVERFRONT PLOT ON DEMANDED LOCATION

PERERENAN, MENGWI

CLASSIFICATION

Residential

| PRICE USD     | PRICE IDR         | OWNERSHIP    |
|---------------|-------------------|--------------|
| usd 90,000    | IDR 1,400,000,000 | Freehold     |
|               |                   |              |
| LAND SIZE +/- | PLOT DIMENSION    | SPATIAL PLAN |
| 2,205 sqm     | 63 x 35 meters    | Residential  |
| 22.05 are     |                   |              |
|               |                   |              |
|               |                   |              |

Greenery Mountain Excellent plot for a residence or business development consist of 3 freehold certificates.

This is the best freehold plot on the beachside of Pererenan, offering river, and green belt rice field views of Pantai Lima. It's a neighbor to one of the most prestigious villas in Pererenan, with greenery landscapes and picturesque Pancaran river views complementing

Located in the beautiful beachside town of Pererenan, only minutes from its world-class surf

and Canggu's best restaurants and entertainment.

VIEWS River