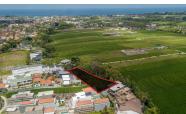

#### RIVERFRONT PLOT ON DEMANDED LOCATION

PERERENAN, MENGWI

CLASSIFICATION

Residential

| PRICE USD     | PRICE IDR         | OWNERSHIP    |
|---------------|-------------------|--------------|
| usd 90,000    | IDR 1,400,000,000 | Freehold     |
|               |                   |              |
| LAND SIZE +/- | PLOT DIMENSION    | SPATIAL PLAN |
| 2,205 sqm     | 63 x 35 meters    | Residential  |
| 22.05 are     |                   |              |
|               |                   |              |
|               |                   |              |

Greenery Mountain Excellent plot for a residence or business development consist of 3 freehold certificates.

This is the best freehold plot on the beachside of Pererenan, offering river, and green belt rice field views of Pantai Lima. It's a neighbor to one of the most prestigious villas in Pererenan, with greenery landscapes and picturesque Pancaran river views complementing

Located in the beautiful beachside town of Pererenan, only minutes from its world-class surf

and Canggu's best restaurants and entertainment.

VIEWS River